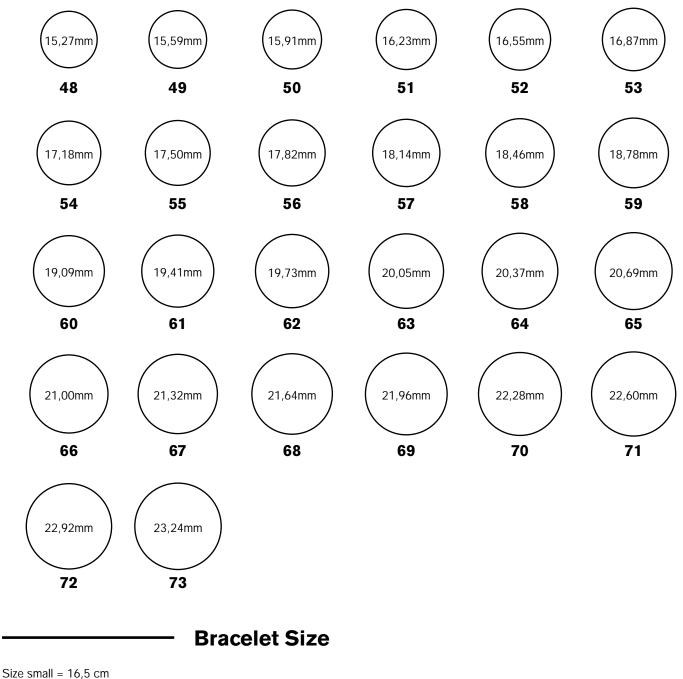

## Find your ring size

Take one of your rings that fits your desired finger. Place the ring over the circles below until the inside circumference of the ring matches a circle. Please print this page without scaling. To verify if this page is printed correctly, use a ruler to measure the scale. It should correspond with the **2cm mentioned above.** 

**Margot Declerck Jewellery Design** cannot be held responsable for any mismeasurement due to this ring sizer. If you have any questions, please contact us at **+32 (0)478 83 31 06 - info@margotdeclerck.com** 



Size small = 10,5 cm Size mediume = 18,5 cm Size Large = 20,5 cm