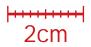

## Find your ring size

Take one of your rings that fits your desired finger. Place the ring over the circles below until the inside circumference of the ring matches a circle. Please print this page without scaling. To verify if this page is printed correctly, use a ruler to measure the scale. It should correspond with the **2cm mentioned above.** 